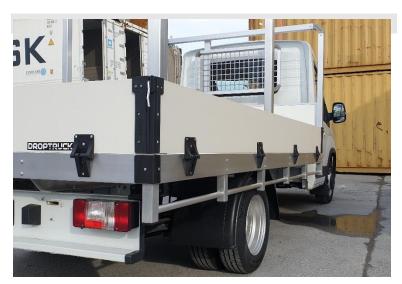

Right, Drop Truck tray: Custom engineered extrusion to give you a flat and strong base. Four pressure casted floor pockets for quick fitting of optional ladder racks. Floor hooks inserts come standard