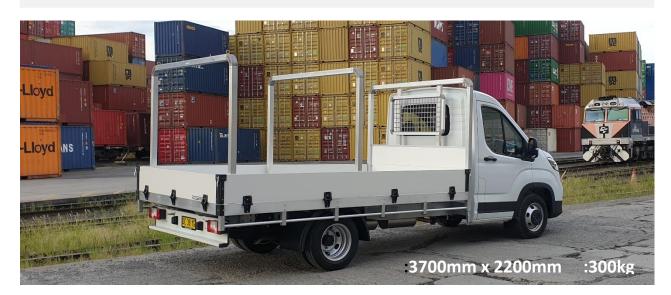

## **AUSTRALIA'S BEST TRAY**

65 x 65 mm square tube ladder racks

Re-inforced Nylon locks and hinges

High impact, double wall gates. Powder coated aluminium. Ready for signwriting

Left, Factory Hino and Triple M trays: Sharp 30mm edge angle. This off-the-shelf extrusion serves no purpose, locks in dirt and damages cartons when sliding over. Lifting items over can cause injury to driver