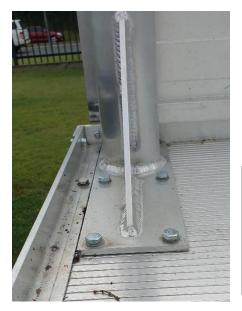

Right, Drop Truck tray: Custom engineered extrusion to give you a flat and strong base. Four pressure casted floor pockets for quick fitting of optional ladder racks. Floor hooks inserts come standard