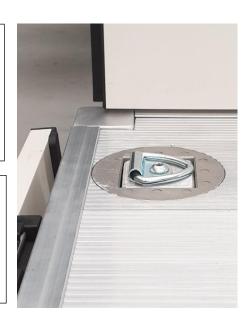

Right, Drop Truck tray: Custom engineered extrusion to give you a flat and strong base. Four pressure casted floor pockets for quick fitting of optional ladder racks. Floor hooks inserts come standard