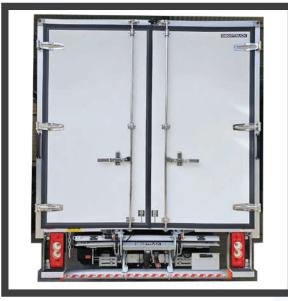

#### Specifications:

- High strength aluminium extrusion floor, 30mm polypropylene composite panels to achieve a lightweight, high strength, impact, moisture proof panel.

- Insulated roof
- Barndoors standard or Rollerdoor option with double aluminium hollow core high impact panel. Quick Lock Cargo Planks standard.
- Composite front and side tie rails
- Rear step or Dhollandia 750kg tuckaway lifter
- Hand rails
- LED interior Strip light
- 2 year warranty