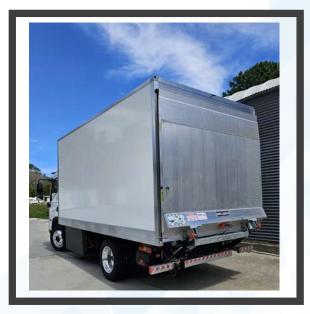

### INCREASE YOUR PAYLOAD NOT FUEL AND

AT 700KG, THE DROP TRUCK PANTECH IS STRONGER AND HALF THE WEIGHT OF MOST BODIES ON THE MARKET.

#### Specifications:

- High strength aluminium extrusion floor, 30mm polypropylene composite panels to achieve a lightweight, high strength, impact, moisture proof panel.

- Insulated roof
- Barndoors standard or Rollerdoor option with double aluminium hollow core high impact panel. Quick Lock Cargo Planks standard.
- Composite front and side tie rails
- Rear step or Dhollandia 750kg tuckaway lifter
- Hand rails
- LED interior Strip light
- 2 year warranty