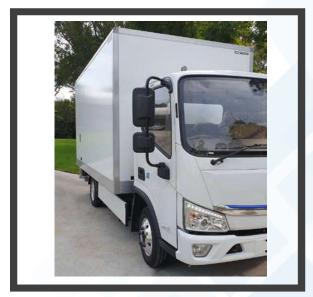

### INCREASE YOUR PAYLOAD NOT FUEL AND

AT 700KG, THE DROP TRUCK PANTECH IS STRONGER AND HALF THE WEIGHT OF MOST BODIES ON THE MARKET.

#### Specifications:

- High strength aluminium extrusion floor, 30mm polypropylene composite panels to achieve a lightweight, high strength, impact, moisture proof panel.

- Insulated roof
- Barndoors standard or Rollerdoor option with double aluminium hollow core high impact panel. Quick Lock Cargo Planks standard.
- Composite front and side tie rails
- Rear step or Dhollandia 750kg tuckaway lifter
- Hand rails
- LED interior Strip light
- 2 year warranty