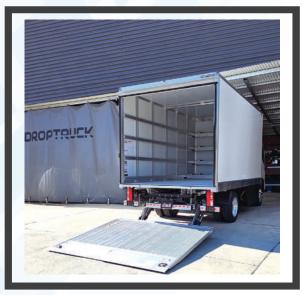

#### Specifications:

- High strength aluminium extrusion floor, 30mm polypropylene composite panels to achieve a lightweight, high strength, impact, moisture proof panel.

- Insulated roof
- Barndoors standard or Rollerdoor option with double aluminium hollow core high impact panel. Quick Lock Cargo Planks standard.
- Composite front and side tie rails
- Rear step or Dhollandia 750kg tuckaway lifter
- Hand rails
- LED interior Strip light
- 2 year warranty